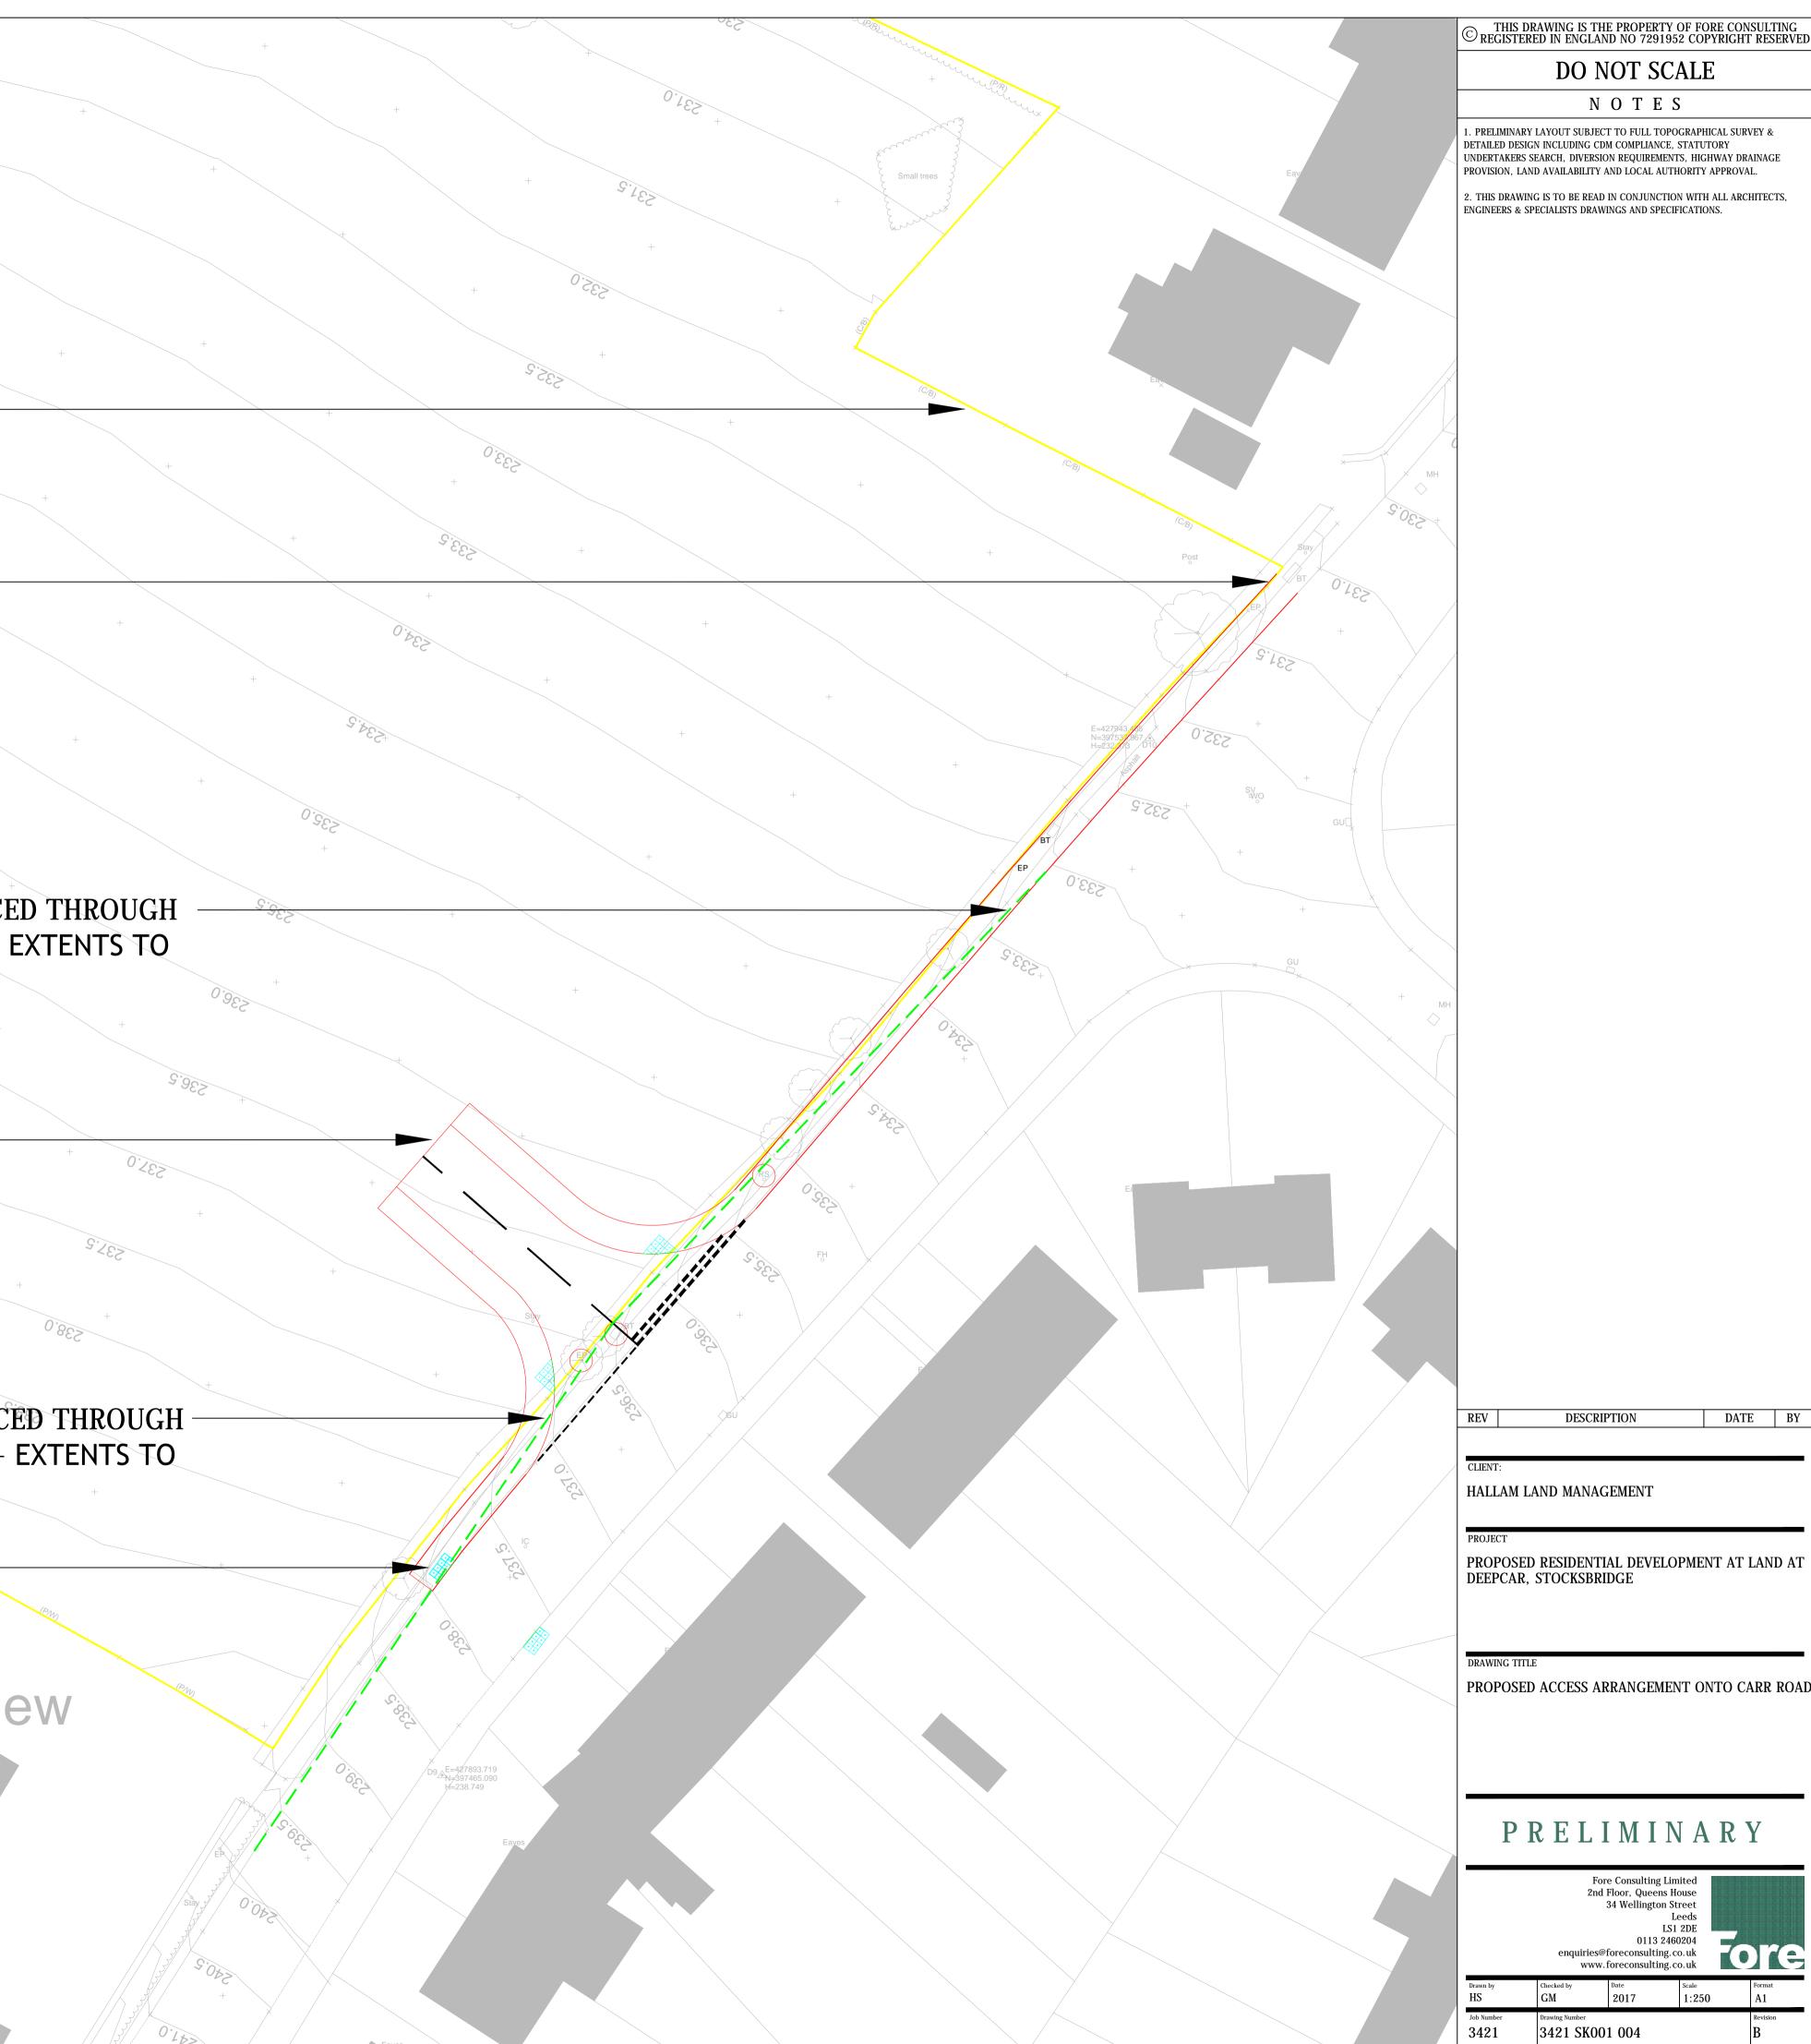

## SITE BOUNDARY -

<3>

## NEW 2.0M WIDE FOOTWAY TO TIE INTO EXISTING FOOTWAY

2.4 X 52M VISIBILITY SPLAY. PARKING RESTRICTIONS TO BE ENFORCED THROUGH TRAFFIC REGULATION ORDER TO PROVIDE DOUBLE YELLOW LINES - EXTENTS TO BE DISCUSSED WITH LOCAL HIGHWAY AUTHORITY

**PROPOSED NEW ACCESS:** 

- 6.0M CARRIAGEWAY
- 2.0M FOOTWAY TIE-INS
- 10M KERB RADII
- ENSURES MINIMUM 20M JUNCTION SPACING TO COULTAS AVENUE

2.4 X 44M VISIBILITY SPLAY. PARKING RESTRICTIONS TO BE ENFORCED THROUGH TRAFFIC REGULATION ORDER TO PROVIDE DOUBLE YELLOW LINES - EXTENTS TO BE DISCUSSED WITH LOCAL HIGHWAY AUTHORITY

NEW UNCONTROLLED PEDESTRIAN CROSSING. LOCATION TO BE AGREED WITH LOCAL HIGHWAY AUTHORITY

Glenview

Bennewel